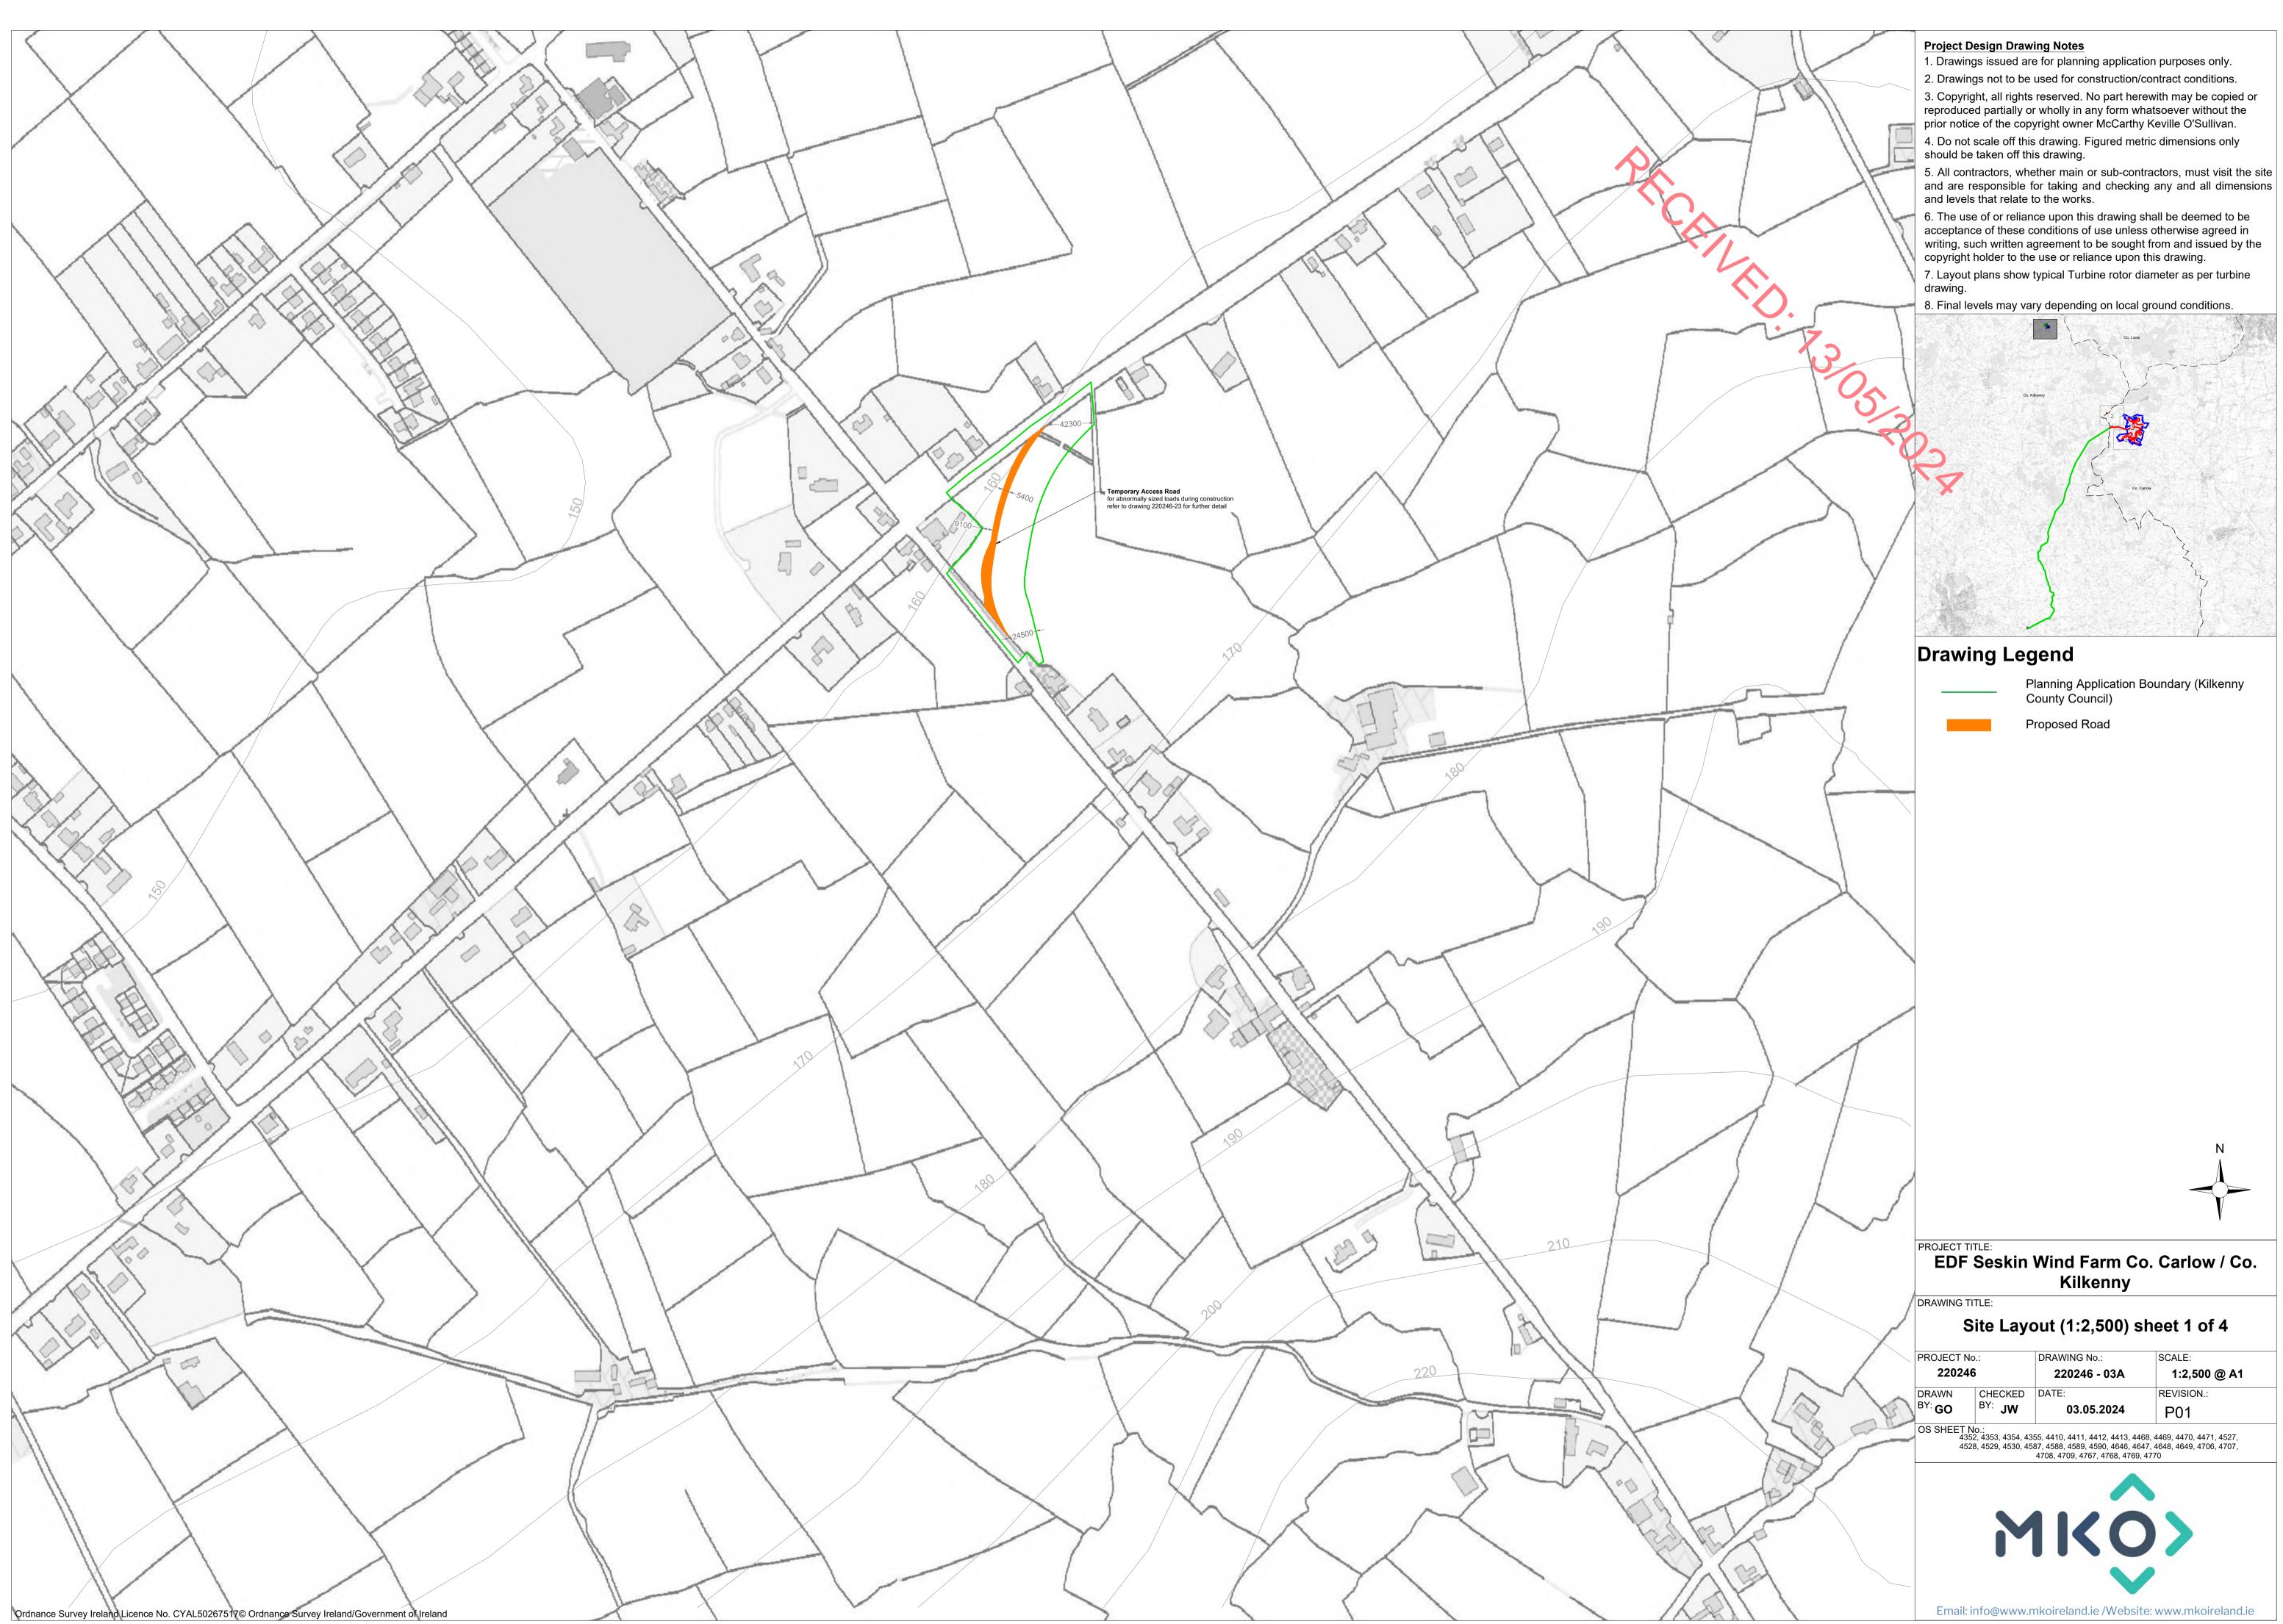

# **APPENDIX 4-1**

SITE LAYOUT PLANNING DRAWINGS

Ordnance Survey Ireland Licence No. CYAL50267517© Ordnance Survey Ireland/Government of Ireland

Email: info@www.mkoireland.ie /Website: www.mkoireland.ie

www.mkoireland.ie

# Project Design Drawing Notes

1. Drawings issued are for planning application purposes only.

2. Drawings not to be used for construction/contract conditions.

 Copyright, all rights reserved. No part herewith may be copied or reproduced partially or wholly in any form whatsoever without the prior notice of the copyright owner McCarthy Keville O'Sullivan.
 Do not scale off this drawing. Figured metric dimensions only

should be taken off this drawing.5. All contractors, whether main or sub-contractors, must visit the site

and are responsible for taking and checking any and all dimensionsand levels that relate to the works.6. The use of or reliance upon this drawing shall be deemed to be

acceptance of these conditions of use unless otherwise agreed in writing, such written agreement to be sought from and issued by the copyright holder to the use or reliance upon this drawing.
7. Layout plans show typical Turbine rotor diameter as per turbine

drawing.8. Final levels may vary depending on local ground conditions.

|                                  | 2                                      | 1.8-32            |
|----------------------------------|----------------------------------------|-------------------|
|                                  | A //                                   | Drav              |
|                                  | -T03                                   |                   |
|                                  | ITM 664205, 669229<br>Level: 261m O.D. |                   |
| 7540                             |                                        |                   |
|                                  | 1-1-                                   |                   |
|                                  | AT *                                   |                   |
| 47000-                           |                                        |                   |
|                                  |                                        |                   |
|                                  |                                        |                   |
| 31500                            |                                        |                   |
| 12600                            |                                        |                   |
|                                  |                                        | (a)               |
|                                  |                                        |                   |
|                                  |                                        |                   |
|                                  |                                        |                   |
| 1                                |                                        |                   |
|                                  |                                        |                   |
| 1                                |                                        |                   |
| 2                                |                                        |                   |
|                                  |                                        |                   |
|                                  |                                        |                   |
| 14                               | FETNAL                                 |                   |
|                                  | ESKHN                                  |                   |
|                                  |                                        | PROJECT           |
|                                  |                                        | ED                |
|                                  |                                        |                   |
|                                  |                                        | DRAWING           |
| 1 Carto                          |                                        |                   |
| 8800                             | Y                                      | PROJECT<br>2202   |
|                                  | MP                                     | DRAWN             |
| <b>T05</b>                       |                                        | <sup>BY:</sup> GO |
| ITM 664134, 668<br>Level: 254m ( | 0.D.                                   | OS SHEE           |
|                                  | 411                                    |                   |
|                                  | Ab                                     |                   |
| 261                              |                                        |                   |
|                                  |                                        |                   |
|                                  |                                        |                   |
|                                  |                                        |                   |