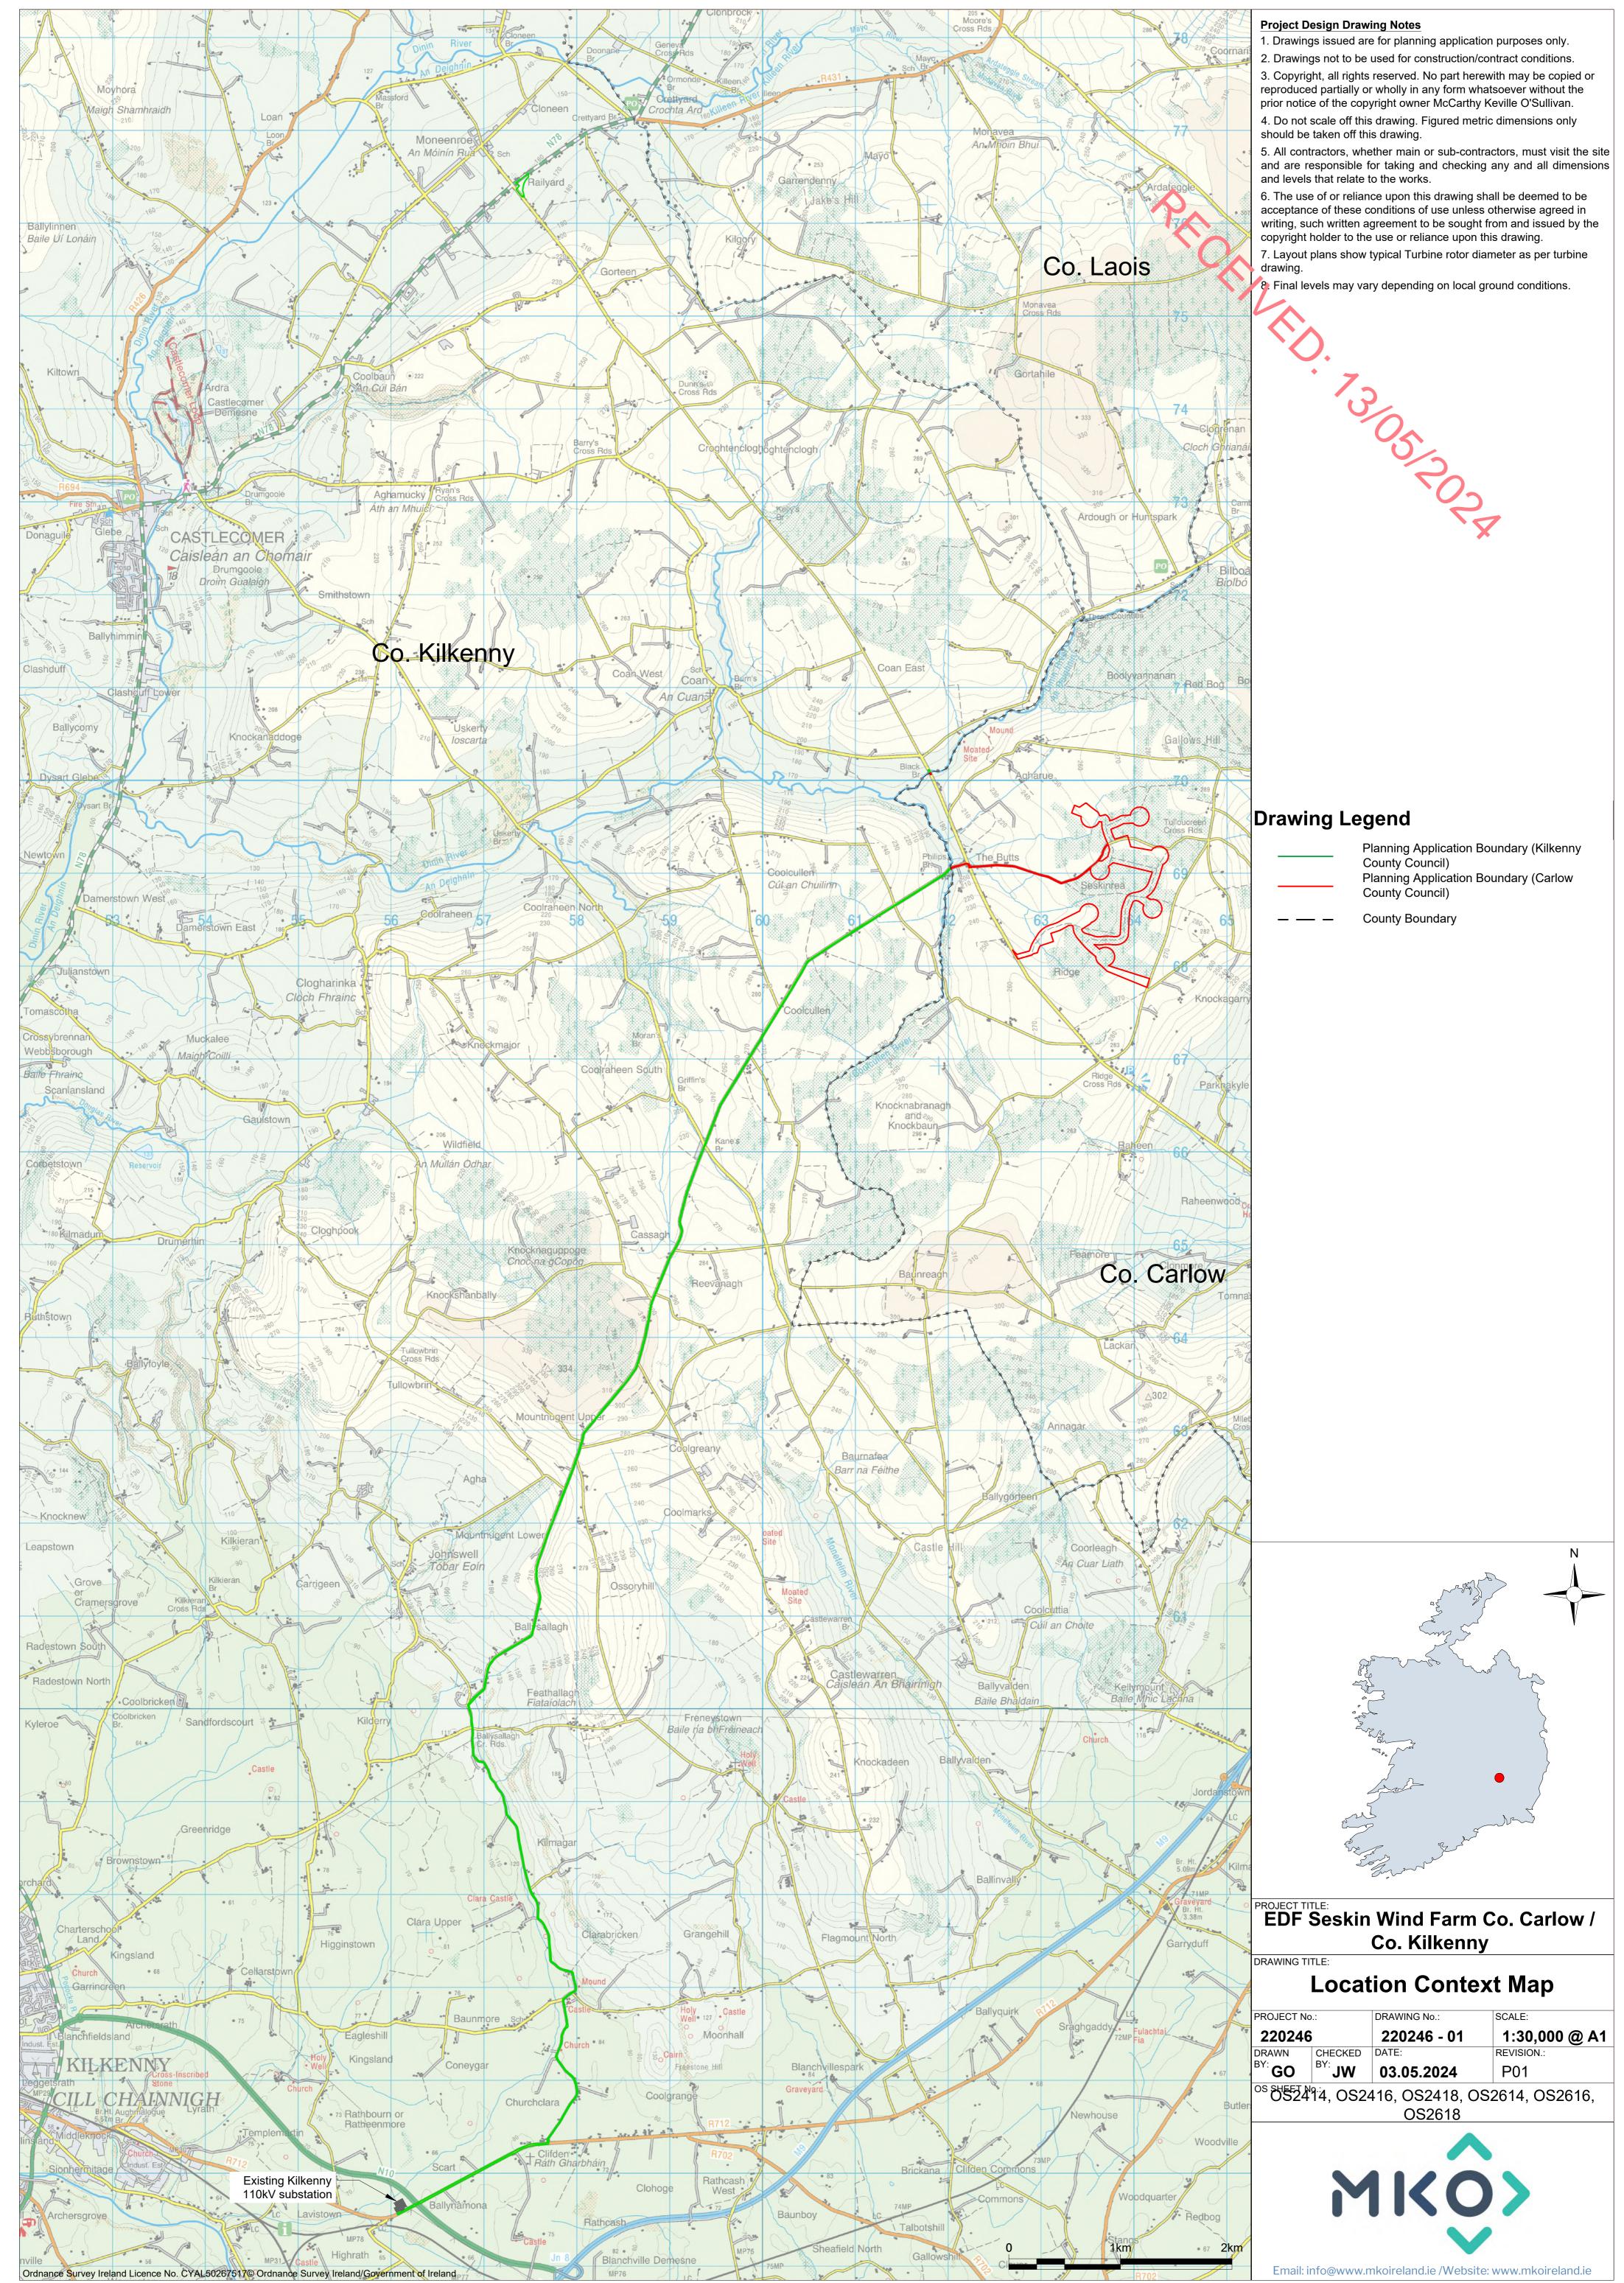

# **APPENDIX 4-1**

SITE LAYOUT PLANNING DRAWINGS

Ordnance Survey Ireland Licence No. CYAL50267517© Ordnance Survey Ireland/Government of Ireland

Email: info@www.mkoireland.ie /Website: www.mkoireland.ie

www.mkoireland.ie

# Project Design Drawing Notes

1. Drawings issued are for planning application purposes only.

2. Drawings not to be used for construction/contract conditions.

 Copyright, all rights reserved. No part herewith may be copied or reproduced partially or wholly in any form whatsoever without the prior notice of the copyright owner McCarthy Keville O'Sullivan.
 Do not scale off this drawing. Figured metric dimensions only

should be taken off this drawing.5. All contractors, whether main or sub-contractors, must visit the site

and are responsible for taking and checking any and all dimensionsand levels that relate to the works.6. The use of or reliance upon this drawing shall be deemed to be

acceptance of these conditions of use unless otherwise agreed in writing, such written agreement to be sought from and issued by the copyright holder to the use or reliance upon this drawing.
7. Layout plans show typical Turbine rotor diameter as per turbine

drawing.8. Final levels may vary depending on local ground conditions.

|                                  | 2                                      | 1.8-32            |
|----------------------------------|----------------------------------------|-------------------|
|                                  | A //                                   | Drav              |
|                                  | -T03                                   |                   |
|                                  | ITM 664205, 669229<br>Level: 261m O.D. |                   |
| 7540                             |                                        |                   |
|                                  | 1-1-                                   |                   |
|                                  | AT *                                   |                   |
| 47000-                           |                                        |                   |
|                                  |                                        |                   |
|                                  |                                        |                   |
| 31500                            |                                        |                   |
| 12600                            |                                        |                   |
|                                  |                                        | (a)               |
|                                  |                                        |                   |
|                                  |                                        |                   |
|                                  |                                        |                   |
| 1                                |                                        |                   |
|                                  |                                        |                   |
| 1                                |                                        |                   |
| 2                                |                                        |                   |
|                                  |                                        |                   |
|                                  |                                        |                   |
| 14                               | FETNAL                                 |                   |
|                                  | ESKHN                                  |                   |
|                                  |                                        | PROJECT           |
|                                  |                                        | ED                |
|                                  |                                        |                   |
|                                  |                                        | DRAWING           |
| 1 Carto                          |                                        |                   |
| 8800                             | Y                                      | PROJECT<br>2202   |
|                                  | MP                                     | DRAWN             |
| <b>T05</b>                       |                                        | <sup>BY:</sup> GO |
| ITM 664134, 668<br>Level: 254m ( | 0.D.                                   | OS SHEE           |
|                                  | 411                                    |                   |
|                                  | Ab                                     |                   |
| 261                              |                                        |                   |
|                                  |                                        |                   |
|                                  |                                        |                   |
|                                  |                                        |                   |