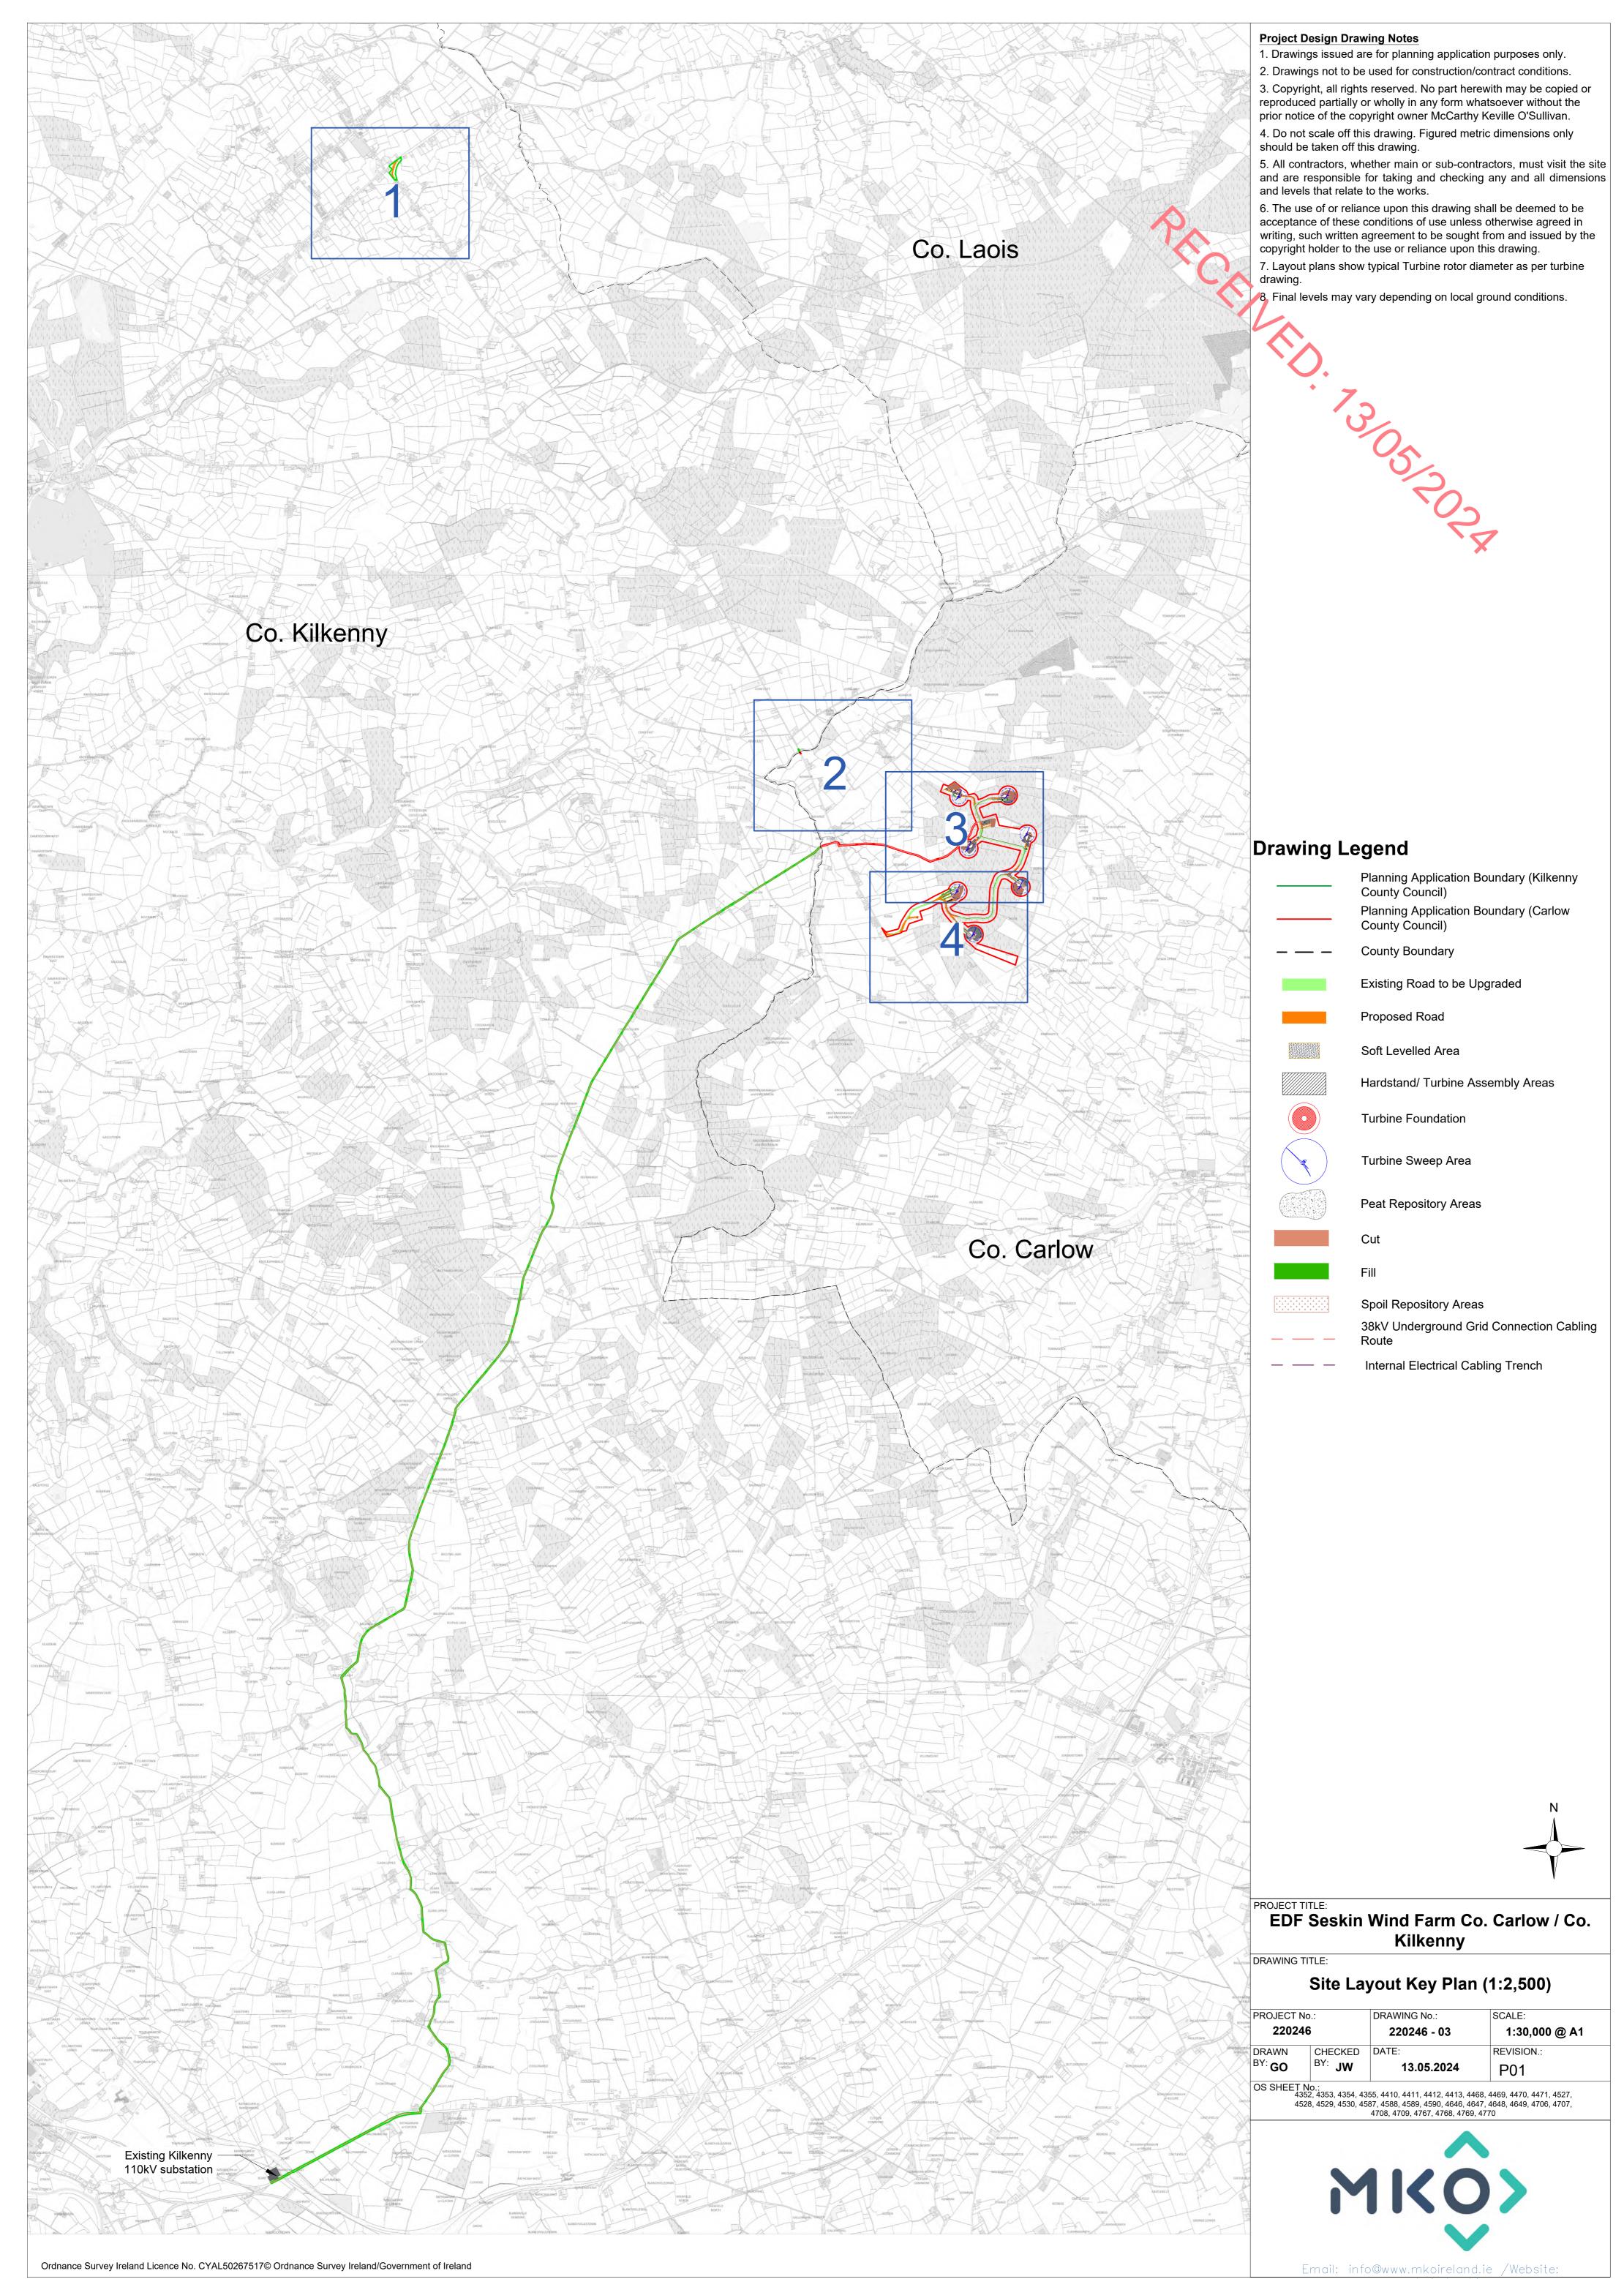

# **APPENDIX 4-1**

SITE LAYOUT PLANNING DRAWINGS

Ordnance Survey Ireland Licence No. CYAL50267517© Ordnance Survey Ireland/Government of Ireland

Email: info@www.mkoireland.ie /Website: www.mkoireland.ie

www.mkoireland.ie

# Project Design Drawing Notes

1. Drawings issued are for planning application purposes only.

2. Drawings not to be used for construction/contract conditions.

 Copyright, all rights reserved. No part herewith may be copied or reproduced partially or wholly in any form whatsoever without the prior notice of the copyright owner McCarthy Keville O'Sullivan.
 Do not scale off this drawing. Figured metric dimensions only

should be taken off this drawing.5. All contractors, whether main or sub-contractors, must visit the site

and are responsible for taking and checking any and all dimensionsand levels that relate to the works.6. The use of or reliance upon this drawing shall be deemed to be

acceptance of these conditions of use unless otherwise agreed in writing, such written agreement to be sought from and issued by the copyright holder to the use or reliance upon this drawing.
7. Layout plans show typical Turbine rotor diameter as per turbine

drawing.8. Final levels may vary depending on local ground conditions.

|                                  | 2                                      | 1.8-32            |
|----------------------------------|----------------------------------------|-------------------|
|                                  | A //                                   | Drav              |
|                                  | -T03                                   |                   |
|                                  | ITM 664205, 669229<br>Level: 261m O.D. |                   |
| 7540                             |                                        |                   |
|                                  | 1-1-                                   |                   |
|                                  | AT *                                   |                   |
| 47000-                           |                                        |                   |
|                                  |                                        |                   |
|                                  |                                        |                   |
| 31500                            |                                        |                   |
| 12600                            |                                        |                   |
|                                  |                                        | (a)               |
|                                  |                                        |                   |
|                                  |                                        |                   |
|                                  |                                        |                   |
| 1                                |                                        |                   |
|                                  |                                        |                   |
| 1                                |                                        |                   |
| 2                                |                                        |                   |
|                                  |                                        |                   |
|                                  |                                        |                   |
| 14                               | FETNAL                                 |                   |
|                                  | ESKHN                                  |                   |
|                                  |                                        | PROJECT           |
|                                  |                                        | ED                |
|                                  |                                        |                   |
|                                  |                                        | DRAWING           |
| 1 Carto                          |                                        |                   |
| 8800                             | Y                                      | PROJECT<br>2202   |
|                                  | MP                                     | DRAWN             |
| <b>T05</b>                       |                                        | <sup>BY:</sup> GO |
| ITM 664134, 668<br>Level: 254m ( | 0.D.                                   | OS SHEE           |
|                                  | 411                                    |                   |
|                                  | Ab                                     |                   |
| 261                              |                                        |                   |
|                                  |                                        |                   |
|                                  |                                        |                   |
|                                  |                                        |                   |