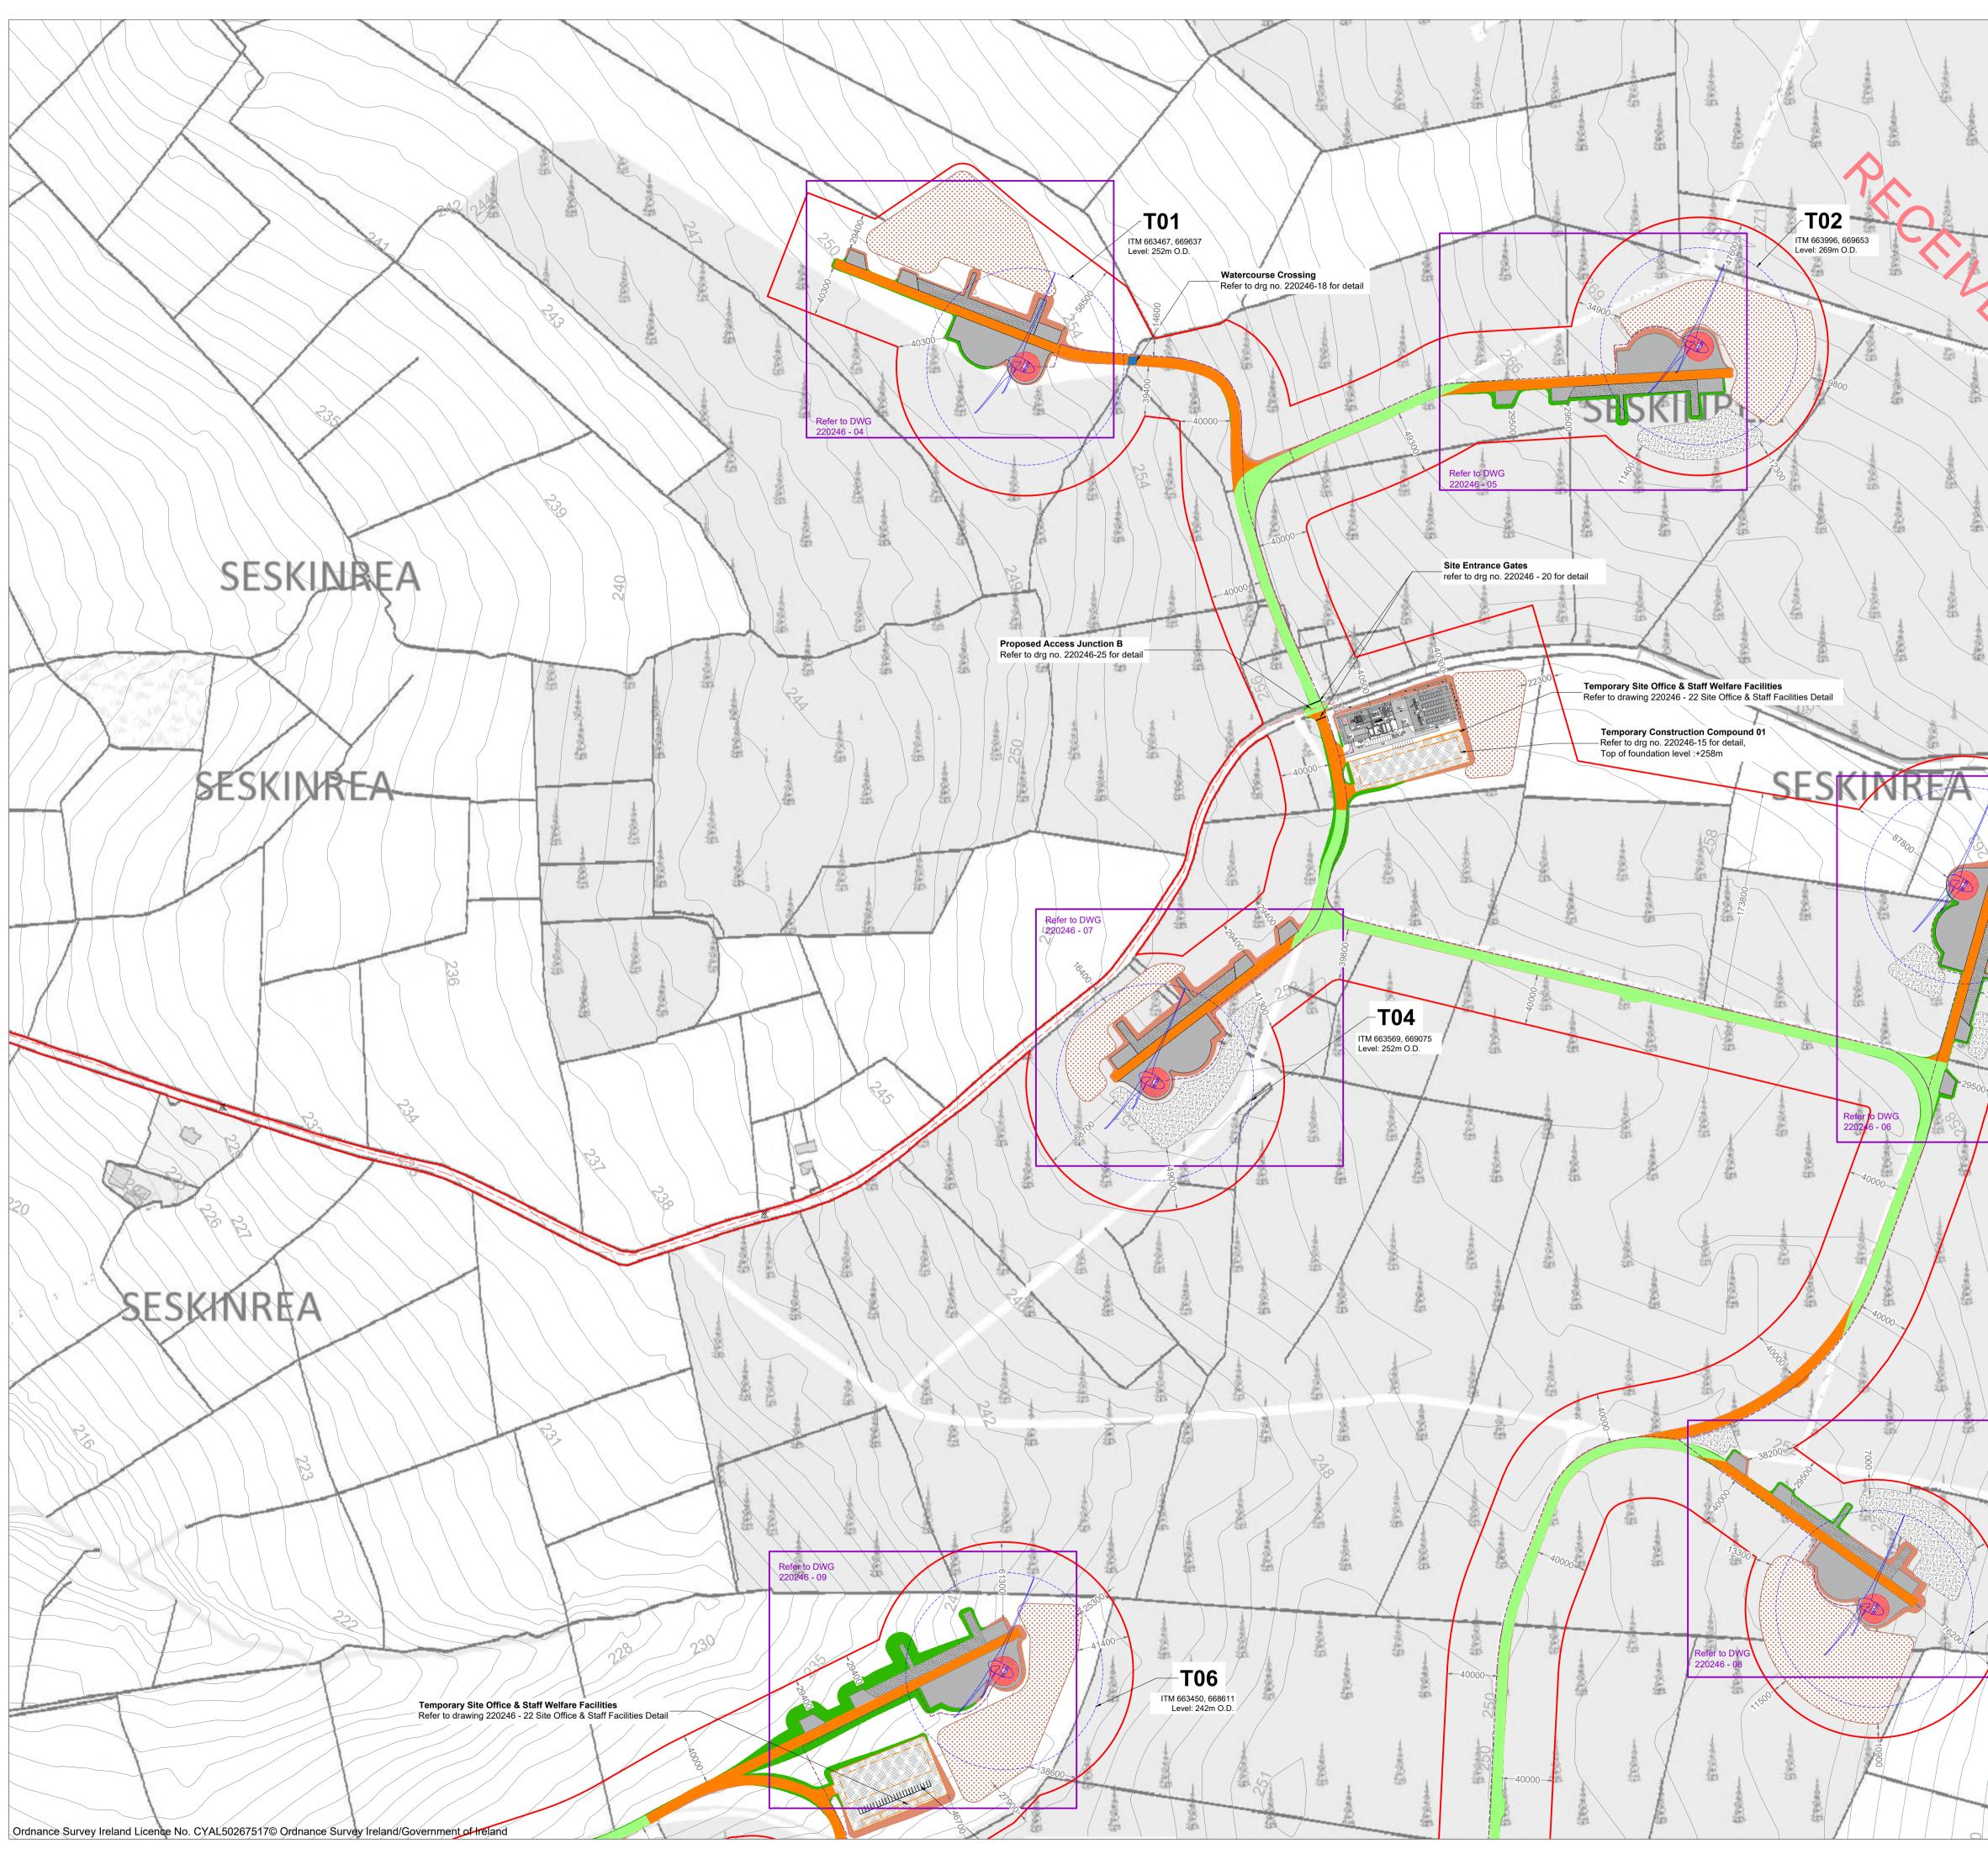

drawing.8. Final levels may vary depending on local ground conditions.

|                                  | 2                                      | 1.8-32            |
|----------------------------------|----------------------------------------|-------------------|
|                                  | A //                                   | Drav              |
|                                  | -T03                                   |                   |
|                                  | ITM 664205, 669229<br>Level: 261m O.D. |                   |
| 7540                             |                                        |                   |
|                                  | 1-1-                                   |                   |
|                                  | AT *                                   |                   |
| 47000-                           |                                        |                   |
|                                  |                                        |                   |
|                                  |                                        |                   |
| 31500                            |                                        |                   |
| 12600                            |                                        |                   |
|                                  |                                        | (a)               |
|                                  |                                        |                   |
|                                  |                                        |                   |
|                                  |                                        |                   |
| 1                                |                                        |                   |
|                                  |                                        |                   |
| 1                                |                                        |                   |
| 2                                |                                        |                   |
|                                  |                                        |                   |
|                                  |                                        |                   |
| 14                               | FETNAL                                 |                   |
|                                  | ESKHN                                  |                   |
|                                  |                                        | PROJECT           |
|                                  |                                        | ED                |
|                                  |                                        |                   |
|                                  |                                        | DRAWING           |
| 1 Carto                          |                                        |                   |
| 8800                             | Y                                      | PROJECT<br>2202   |
|                                  | MP                                     | DRAWN             |
| <b>T05</b>                       |                                        | <sup>BY:</sup> GO |
| ITM 664134, 668<br>Level: 254m ( | 0.D.                                   | OS SHEE           |
|                                  | 411                                    |                   |
|                                  | Ab                                     |                   |
| 261                              |                                        |                   |
|                                  |                                        |                   |
|                                  |                                        |                   |
|                                  |                                        |                   |

Drawing Legend

Planning Application Boundary (Carlow County Council) Existing Road to be Upgraded Proposed Road Soft Levelled Area Hardstand/ Turbine Assembly Areas Turbine Foundation Turbine Sweep Area Peat Repository Areas Cut Fill Spoil Repository Areas Internal Electrical Cabling Trench \_ \_\_ \_ 38kV Underground Grid Connection Cabling Route Watercourse Crossing Ν ROJECT TITLE: EDF Seskin Wind Farm Co. Carlow / Co. Kilkenny RAWING TITLE: Site Layout (1:2,500) sheet 3 of 4 OJECT No.: DRAWING No.: SCALE: 220246 1:2,500 @ A1 220246 - 03C REVISION. CHECKED DATE: <sup>BY:</sup> JW P01 13.05.2024 ASS SHEET NO.: 4352, 4353, 4354, 4355, 4410, 4411, 4412, 4413, 4468, 4469, 4470, 4471, 4527, 4528, 4529, 4530, 4587, 4588, 4589, 4590, 4646, 4647, 4648, 4649, 4706, 4707, 4708, 4709, 4767, 4768, 4769, 4770