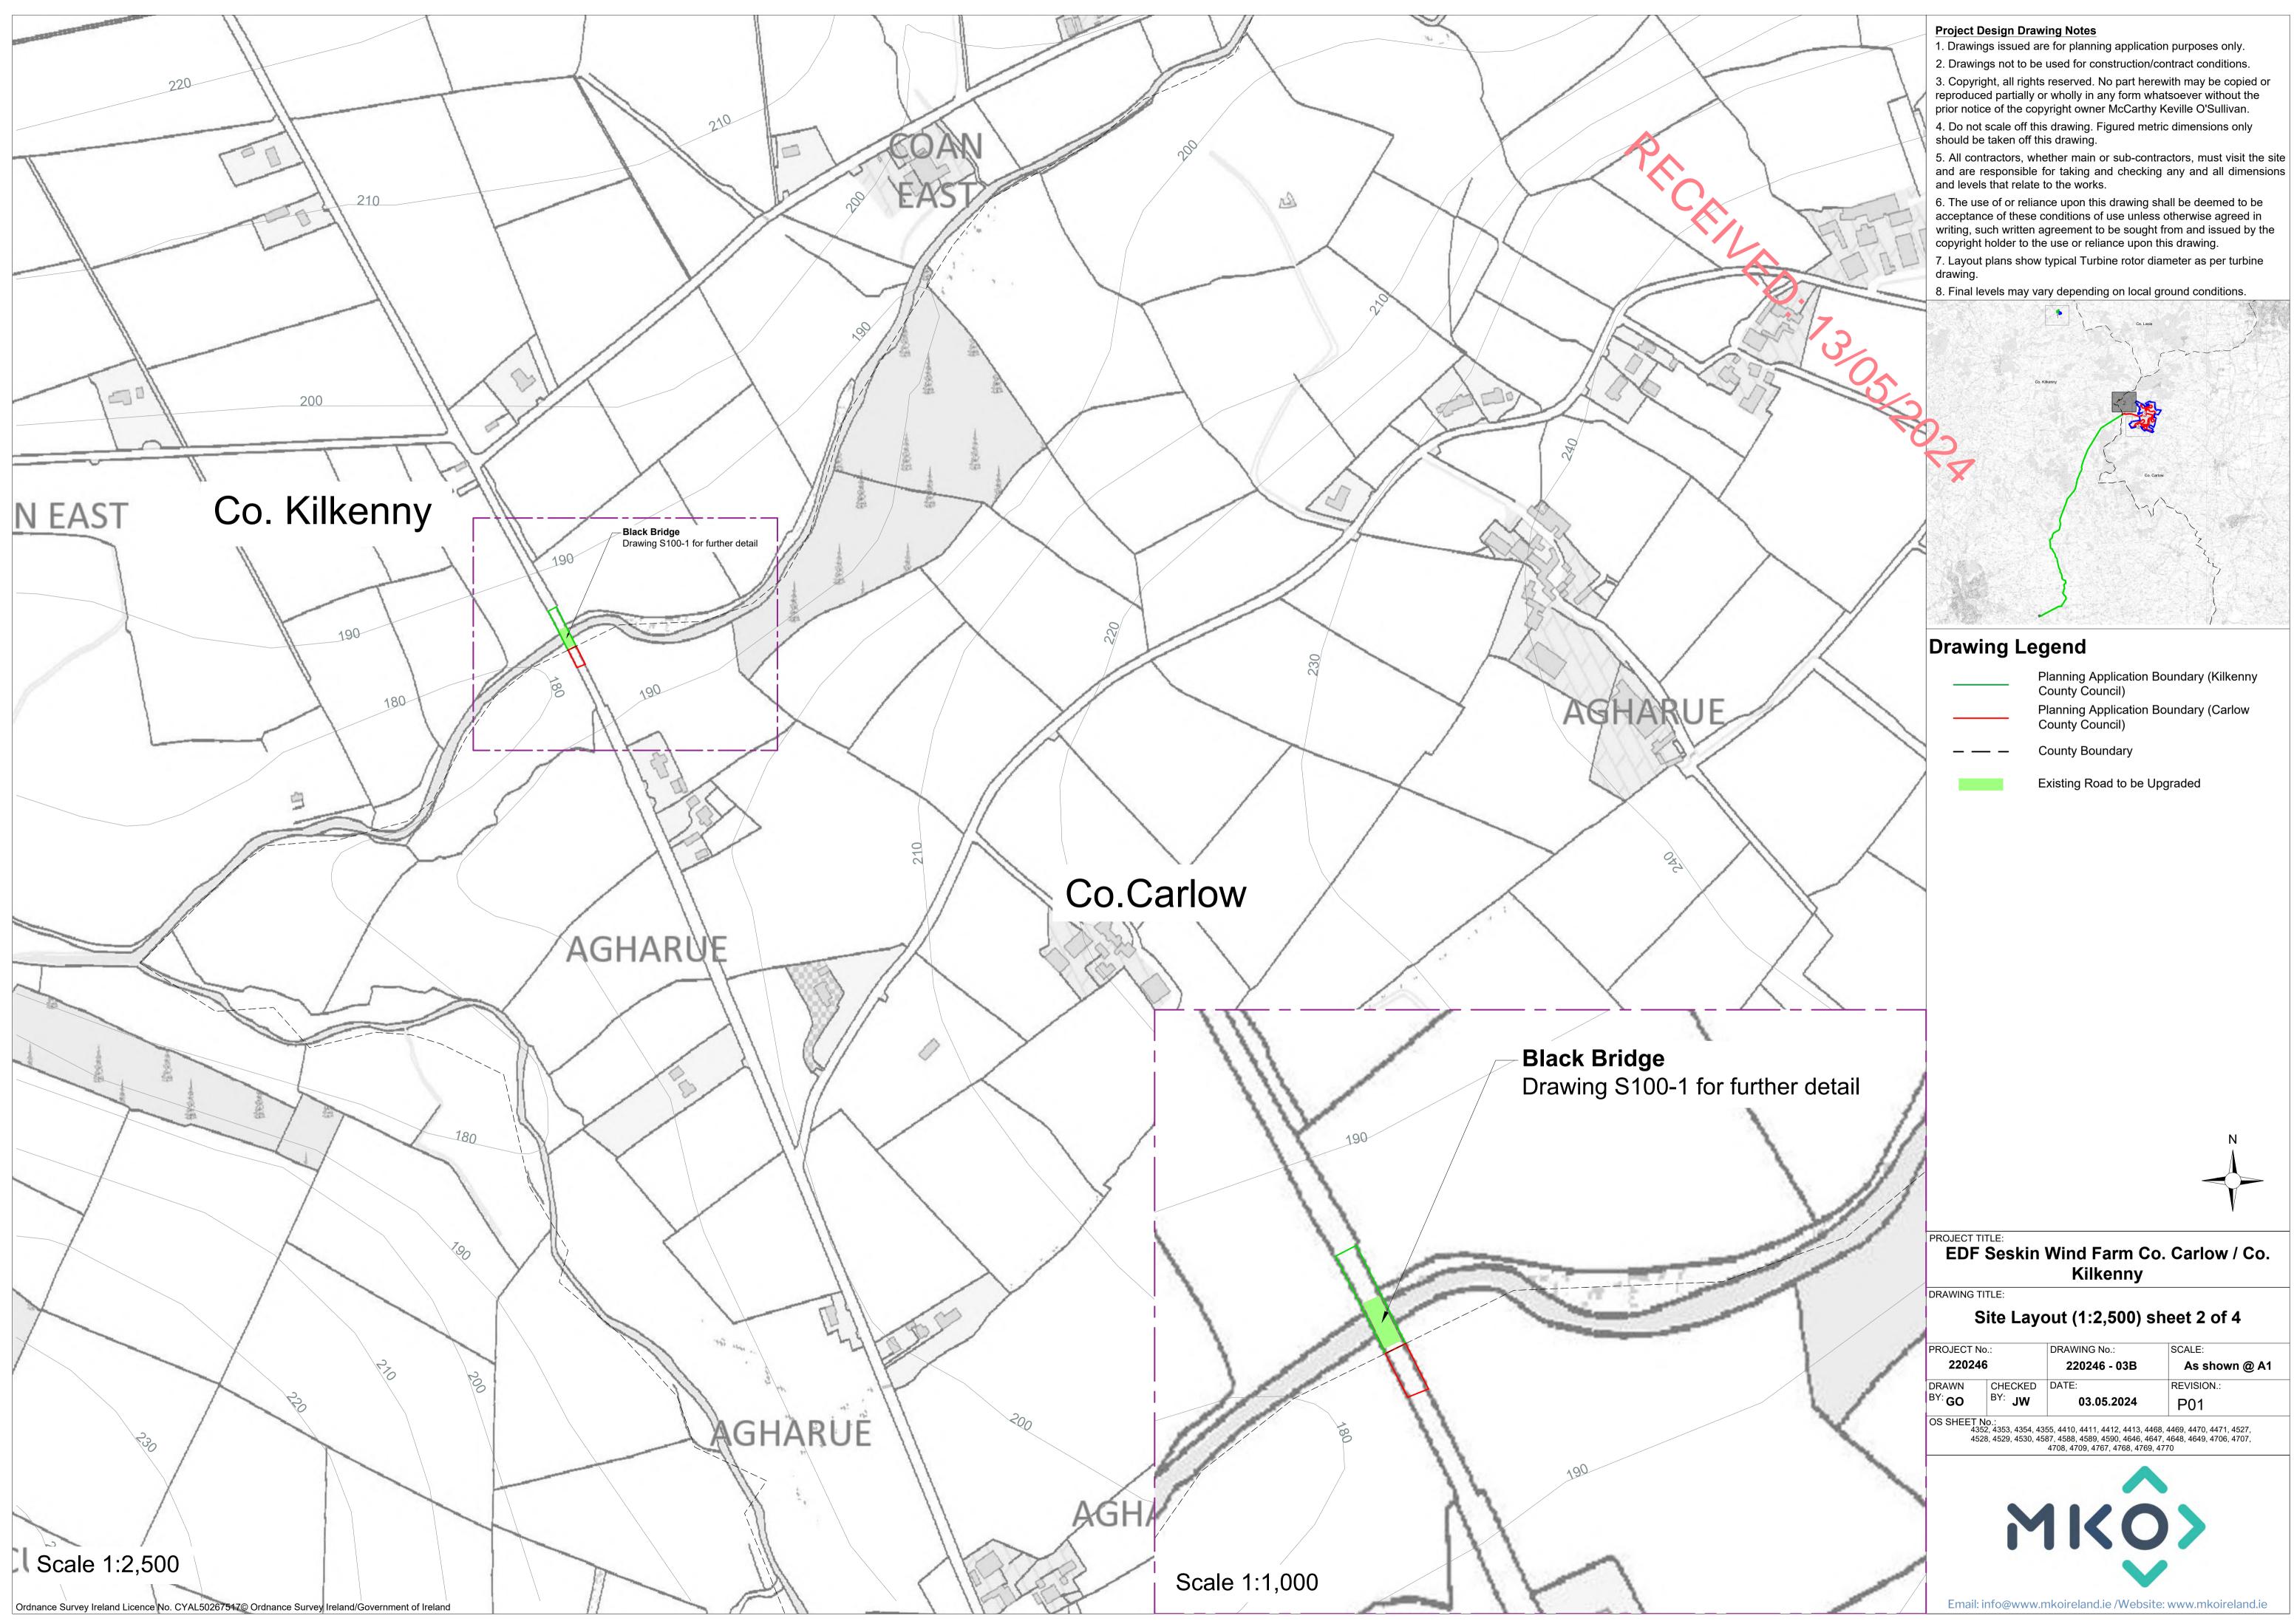

# Project Design Drawing Notes

1. Drawings issued are for planning application purposes only.

2. Drawings not to be used for construction/contract conditions.

 Copyright, all rights reserved. No part herewith may be copied or reproduced partially or wholly in any form whatsoever without the prior notice of the copyright owner McCarthy Keville O'Sullivan.
 Do not scale off this drawing. Figured metric dimensions only

should be taken off this drawing.5. All contractors, whether main or sub-contractors, must visit the site

and are responsible for taking and checking any and all dimensionsand levels that relate to the works.6. The use of or reliance upon this drawing shall be deemed to be

acceptance of these conditions of use unless otherwise agreed in writing, such written agreement to be sought from and issued by the copyright holder to the use or reliance upon this drawing.
7. Layout plans show typical Turbine rotor diameter as per turbine

Drawing Legend

Planning Application Boundary (Carlow County Council) Existing Road to be Upgraded Proposed Road Soft Levelled Area Hardstand/ Turbine Assembly Areas Turbine Foundation Turbine Sweep Area Peat Repository Areas Cut Fill Spoil Repository Areas Internal Electrical Cabling Trench \_ \_\_ \_ 38kV Underground Grid Connection Cabling Route Watercourse Crossing Ν ROJECT TITLE: EDF Seskin Wind Farm Co. Carlow / Co. Kilkenny RAWING TITLE: Site Layout (1:2,500) sheet 3 of 4 OJECT No.: DRAWING No.: SCALE: 220246 1:2,500 @ A1 220246 - 03C REVISION. CHECKED DATE: <sup>BY:</sup> JW P01 13.05.2024 ASS SHEET NO.: 4352, 4353, 4354, 4355, 4410, 4411, 4412, 4413, 4468, 4469, 4470, 4471, 4527, 4528, 4529, 4530, 4587, 4588, 4589, 4590, 4646, 4647, 4648, 4649, 4706, 4707, 4708, 4709, 4767, 4768, 4769, 4770