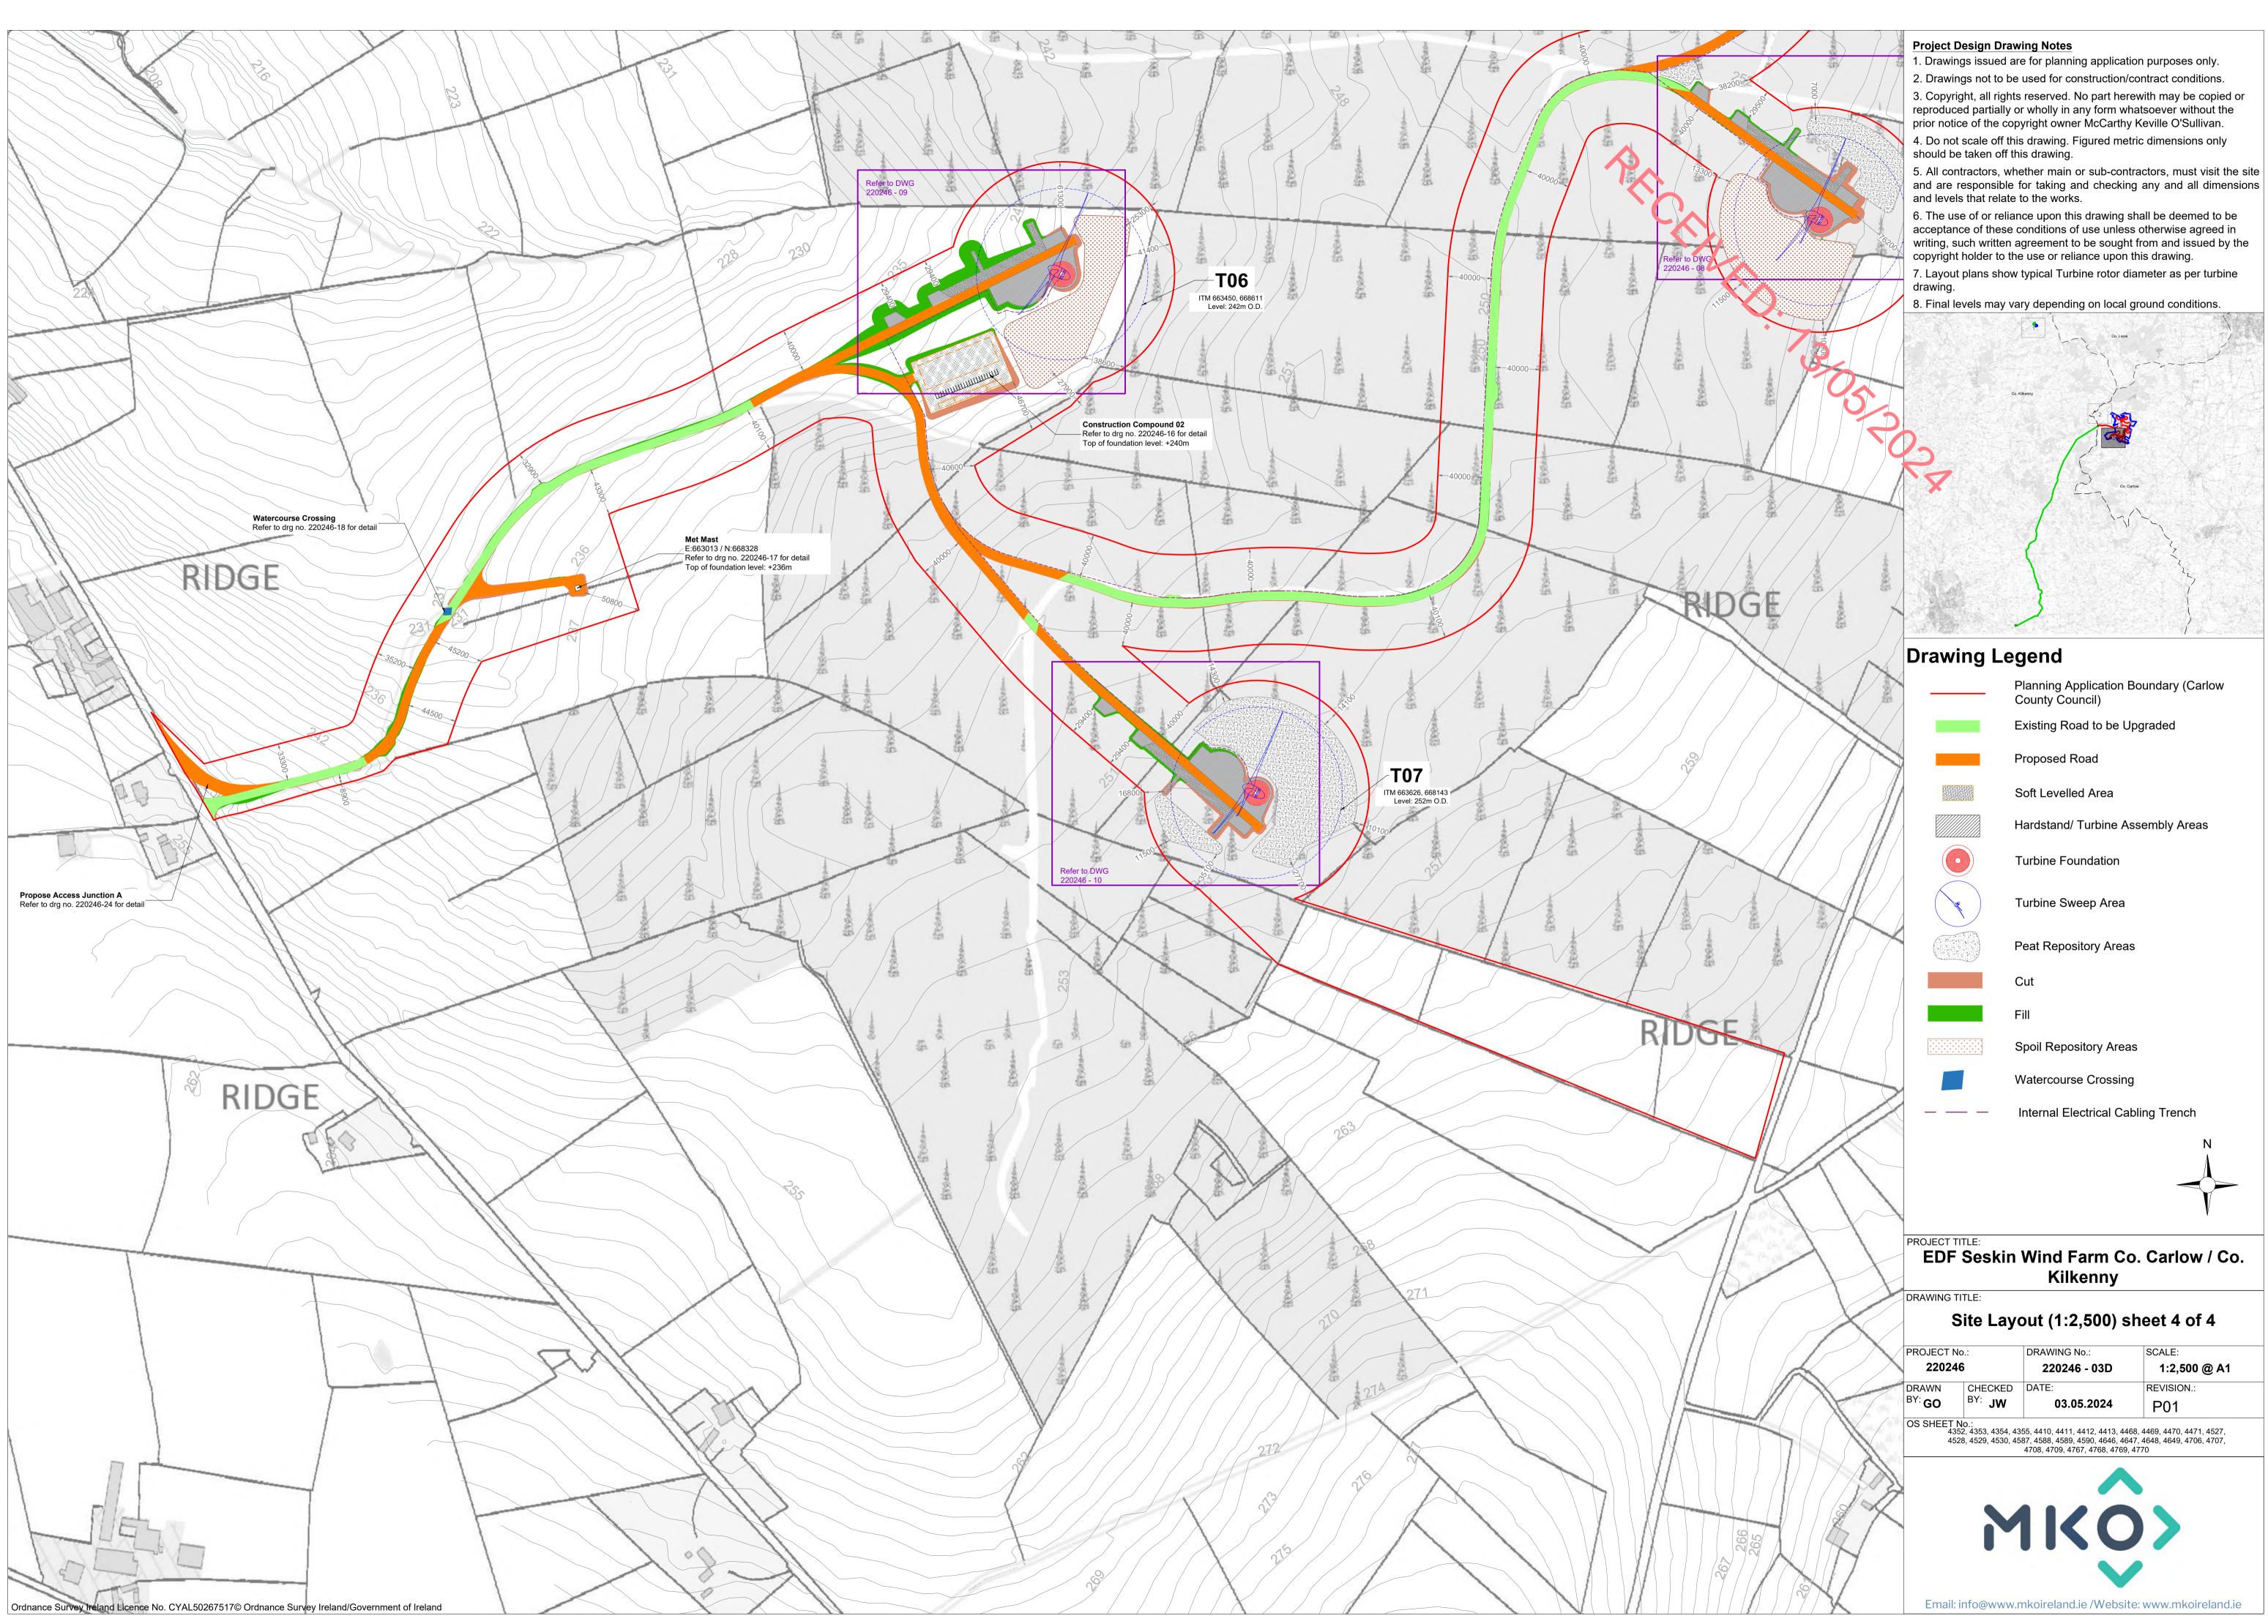

# Project Design Drawing Notes

1. Drawings issued are for planning application purposes only.

2. Drawings not to be used for construction/contract conditions.

 Copyright, all rights reserved. No part herewith may be copied or reproduced partially or wholly in any form whatsoever without the prior notice of the copyright owner McCarthy Keville O'Sullivan.
 Do not scale off this drawing. Figured metric dimensions only

should be taken off this drawing.5. All contractors, whether main or sub-contractors, must visit the site

and are responsible for taking and checking any and all dimensionsand levels that relate to the works.6. The use of or reliance upon this drawing shall be deemed to be

acceptance of these conditions of use unless otherwise agreed in writing, such written agreement to be sought from and issued by the copyright holder to the use or reliance upon this drawing.
7. Layout plans show typical Turbine rotor diameter as per turbine

Email: info@www.mkoireland.ie /Website: www.mkoireland.ie

|                                                                                                                                                                                                                    |                   | lanning Application Bo<br>ounty Council) | undary (Carlow         |  |
|--------------------------------------------------------------------------------------------------------------------------------------------------------------------------------------------------------------------|-------------------|------------------------------------------|------------------------|--|
|                                                                                                                                                                                                                    | E                 | Existing Road to be Upgraded             |                        |  |
|                                                                                                                                                                                                                    | P                 | Proposed Road                            |                        |  |
|                                                                                                                                                                                                                    | S                 | Soft Levelled Area                       |                        |  |
|                                                                                                                                                                                                                    | Н                 | Hardstand/ Turbine Assembly Areas        |                        |  |
|                                                                                                                                                                                                                    | т                 | Turbine Foundation                       |                        |  |
|                                                                                                                                                                                                                    | т                 | Turbine Sweep Area                       |                        |  |
|                                                                                                                                                                                                                    | P                 | Peat Repository Areas                    |                        |  |
|                                                                                                                                                                                                                    | C                 | ut                                       |                        |  |
|                                                                                                                                                                                                                    | F                 | ill                                      |                        |  |
|                                                                                                                                                                                                                    | S                 | Spoil Repository Areas                   |                        |  |
|                                                                                                                                                                                                                    | V                 | Watercourse Crossing                     |                        |  |
|                                                                                                                                                                                                                    | · — I             | nternal Electrical Cabli                 | ng Trench              |  |
| JECT TIT                                                                                                                                                                                                           | 1E:               |                                          | N                      |  |
| EDF Seskin Wind Farm Co. Carlow / Co.<br>Kilkenny                                                                                                                                                                  |                   |                                          |                        |  |
| WING TIT<br>Si                                                                                                                                                                                                     |                   | out (1:2,500) sh                         | eet 4 of 4             |  |
| JECT No.<br><b>220246</b>                                                                                                                                                                                          |                   | DRAWING No.:<br>220246 - 03D             | SCALE:<br>1:2,500 @ A1 |  |
| WN                                                                                                                                                                                                                 | CHECKED           | DATE:                                    | REVISION.:             |  |
| GO                                                                                                                                                                                                                 | <sup>BY:</sup> JW | 03.05.2024                               | P01                    |  |
| SHEET No.:<br>4352, 4353, 4354, 4355, 4410, 4411, 4412, 4413, 4468, 4469, 4470, 4471, 4527,<br>4528, 4529, 4530, 4587, 4588, 4589, 4590, 4646, 4647, 4648, 4649, 4706, 4707,<br>4708, 4709, 4767, 4768, 4769, 4770 |                   |                                          |                        |  |
|                                                                                                                                                                                                                    |                   | ~                                        |                        |  |