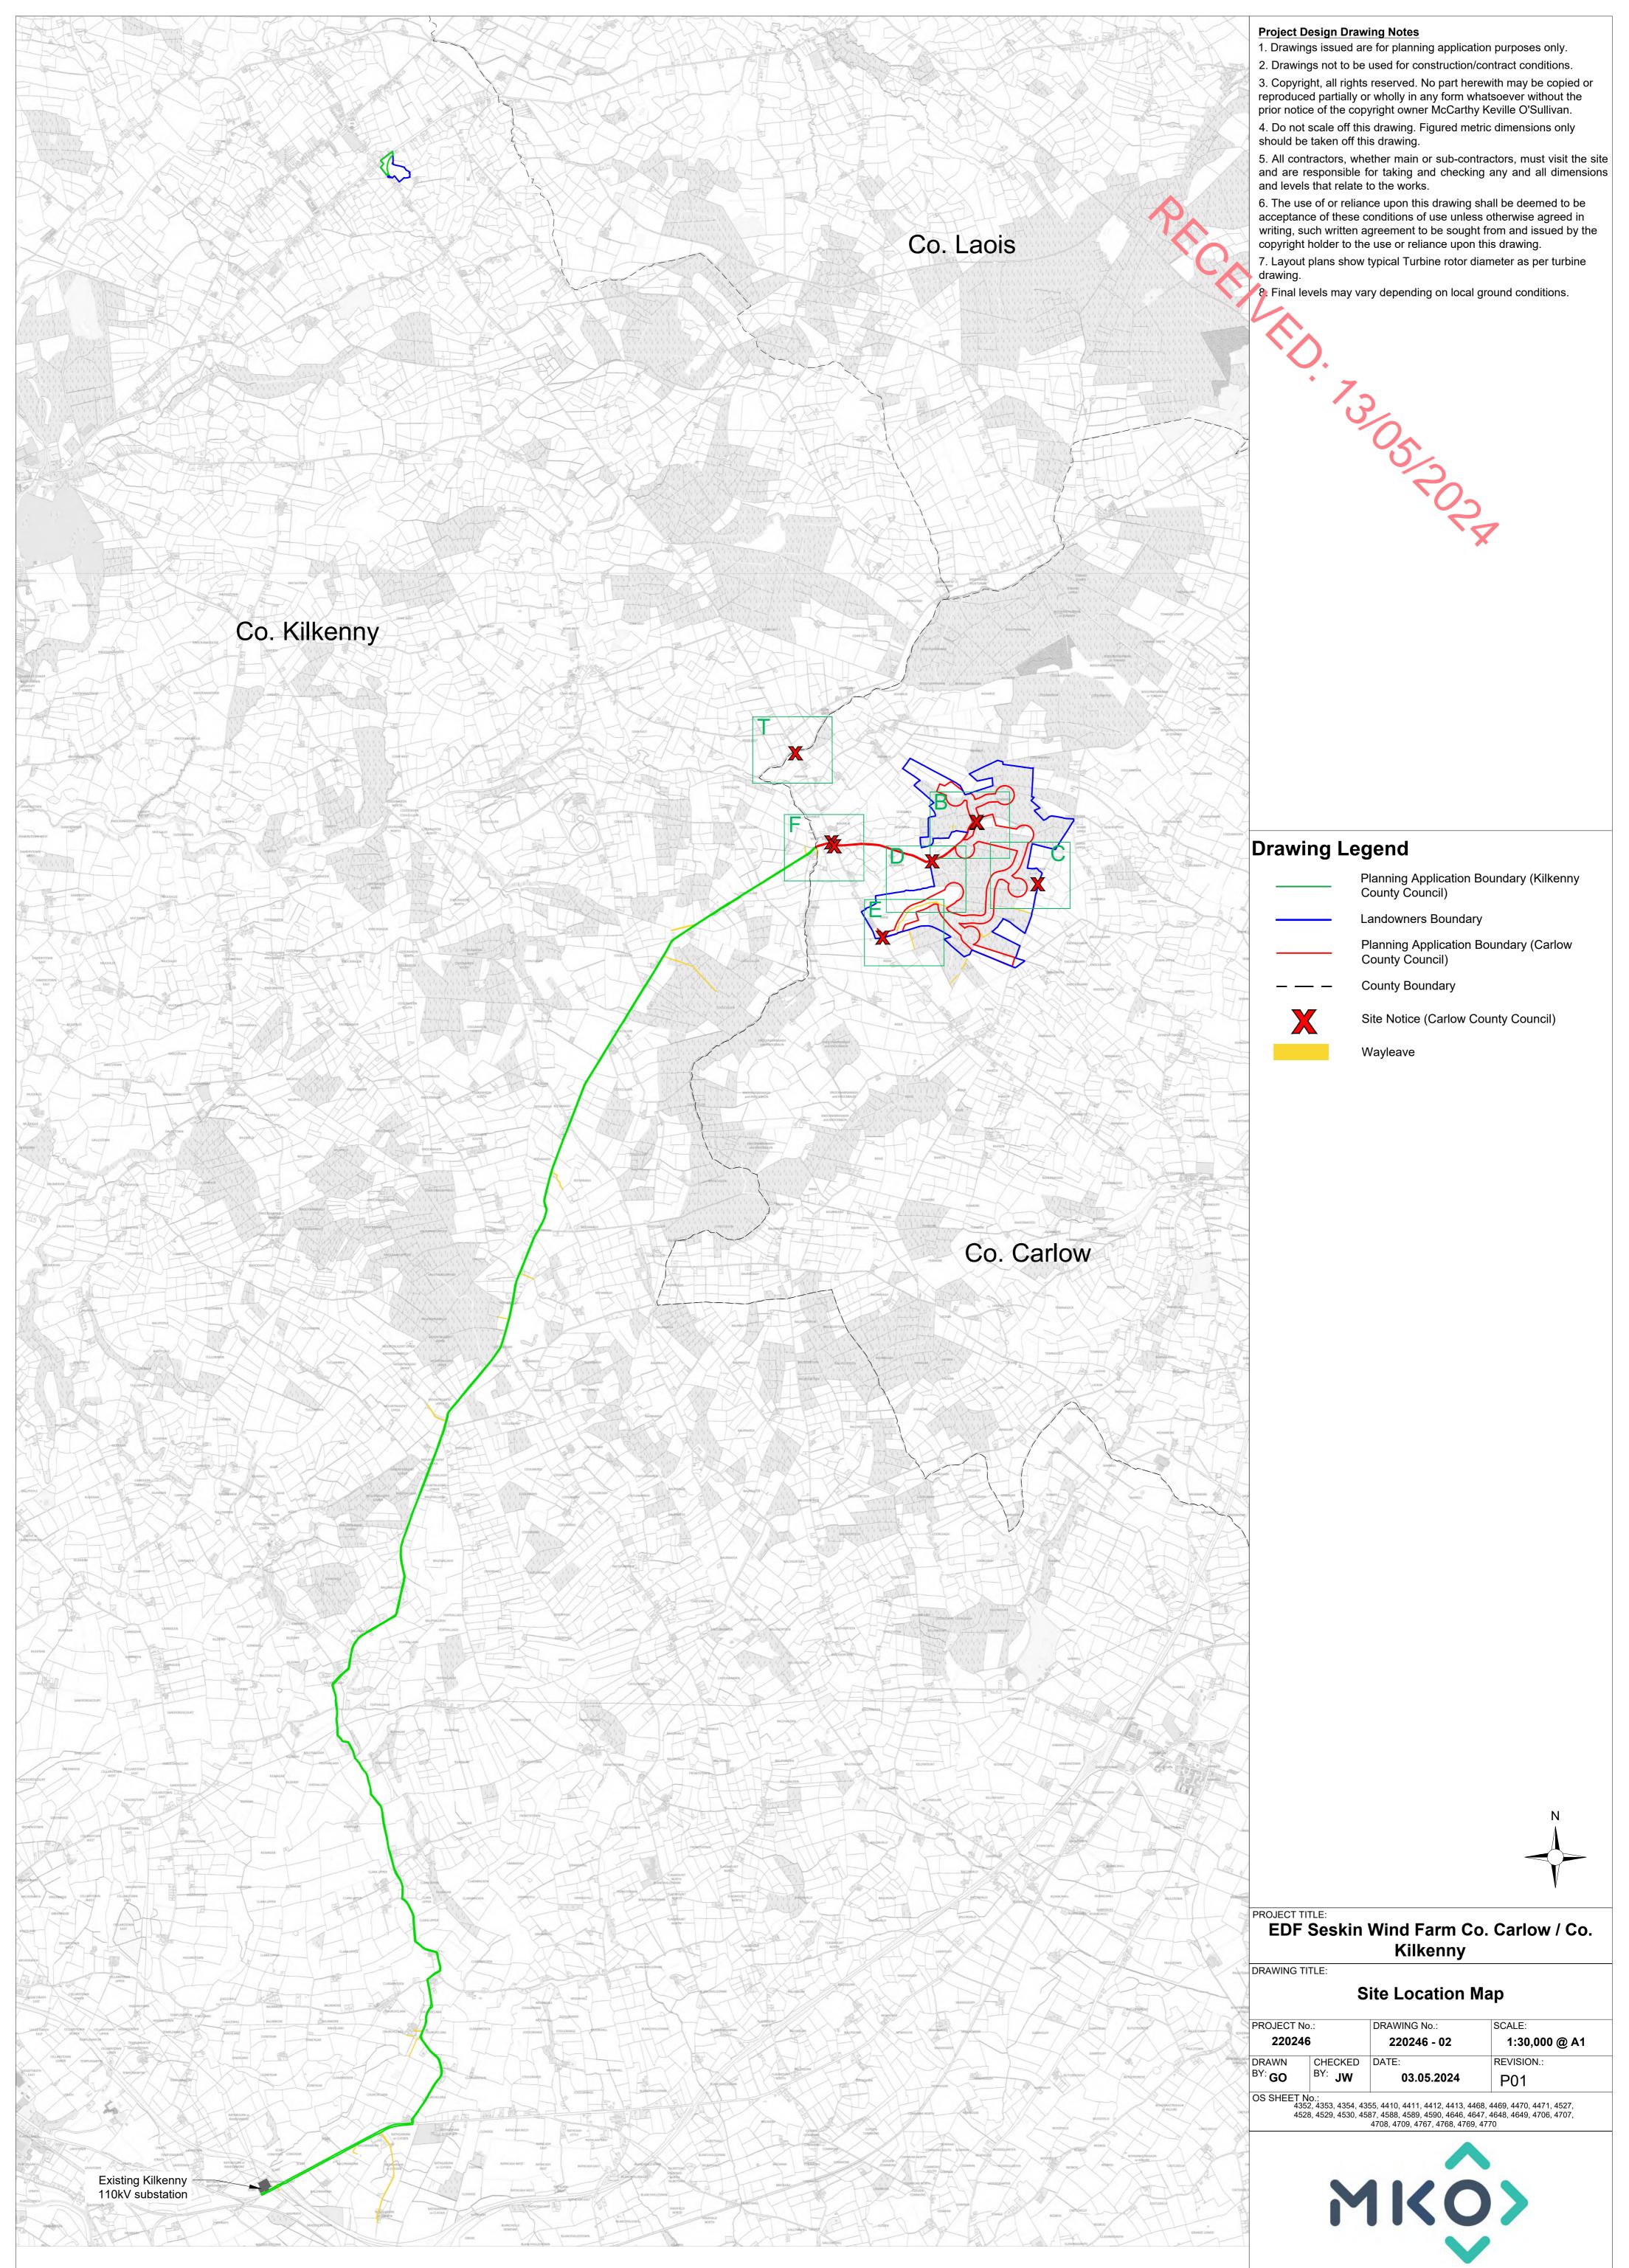

# **APPENDIX 4-1**

SITE LAYOUT PLANNING DRAWINGS

Ordnance Survey Ireland Licence No. CYAL50267517© Ordnance Survey Ireland/Government of Ireland

Email: info@www.mkoireland.ie /Website: www.mkoireland.ie

www.mkoireland.ie

# Project Design Drawing Notes

1. Drawings issued are for planning application purposes only.

2. Drawings not to be used for construction/contract conditions.

 Copyright, all rights reserved. No part herewith may be copied or reproduced partially or wholly in any form whatsoever without the prior notice of the copyright owner McCarthy Keville O'Sullivan.
 Do not scale off this drawing. Figured metric dimensions only

should be taken off this drawing.5. All contractors, whether main or sub-contractors, must visit the site

and are responsible for taking and checking any and all dimensionsand levels that relate to the works.6. The use of or reliance upon this drawing shall be deemed to be

acceptance of these conditions of use unless otherwise agreed in writing, such written agreement to be sought from and issued by the copyright holder to the use or reliance upon this drawing.
7. Layout plans show typical Turbine rotor diameter as per turbine

drawing.8. Final levels may vary depending on local ground conditions.

|                                  | 2                                      | 1.8-32            |
|----------------------------------|----------------------------------------|-------------------|
|                                  | A //                                   | Drav              |
|                                  | -T03                                   |                   |
|                                  | ITM 664205, 669229<br>Level: 261m O.D. |                   |
| 7540                             |                                        |                   |
|                                  | 1-1-                                   |                   |
|                                  | AT *                                   |                   |
| 47000-                           |                                        |                   |
|                                  |                                        |                   |
|                                  |                                        |                   |
| 31500                            |                                        |                   |
| 12600                            |                                        |                   |
|                                  |                                        | (a)               |
|                                  |                                        |                   |
|                                  |                                        |                   |
|                                  |                                        |                   |
| 1                                |                                        |                   |
|                                  |                                        |                   |
| 1                                |                                        |                   |
| 2                                |                                        |                   |
|                                  |                                        |                   |
|                                  |                                        |                   |
| 14                               | FETNAL                                 |                   |
|                                  | ESKHN                                  |                   |
|                                  |                                        | PROJECT           |
|                                  |                                        | ED                |
|                                  |                                        |                   |
|                                  |                                        | DRAWING           |
| 1 Carto                          |                                        |                   |
| 8800                             | Y                                      | PROJECT<br>2202   |
|                                  | MP                                     | DRAWN             |
| <b>T05</b>                       |                                        | <sup>BY:</sup> GO |
| ITM 664134, 668<br>Level: 254m ( | 0.D.                                   | OS SHEE           |
|                                  | 411                                    |                   |
|                                  | Ab                                     |                   |
| 261                              |                                        |                   |
|                                  |                                        |                   |
|                                  |                                        |                   |
|                                  |                                        |                   |